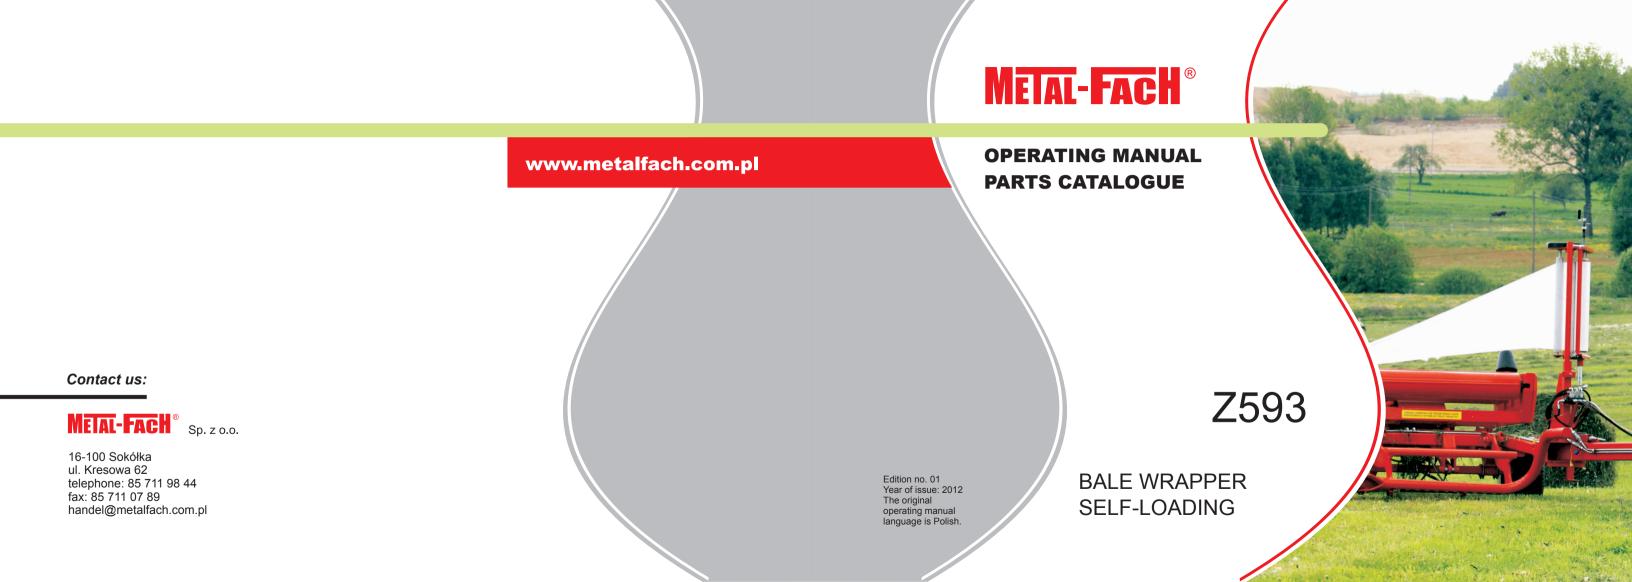

## Self-loading bale wrapper

type/model: Z593-.....

serial number: .....

year of manufacture:.....

this declaration concerns, meets the following requirements: - Directive 2006/42/EC OF THE EUROPEAN PARLIAMENT AND OF THE COUNCIL dated 17 May 2006 on machines and the Resolution of the Minister of Economy of 21 October 2008 concerning general requirements for machinery (Journal of Laws No 199 item 1228);